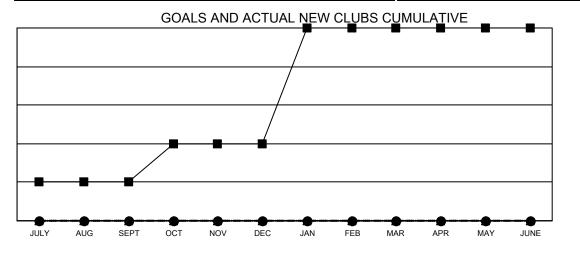

## GAT MONTHLY MEMBERSHIP PROGRESS REPORT

Multiple District 24

Results as of: 12/31/2020 LOCATION: VIRGINIA

|               | Club          | S           |               | Members               |                        |                         |                                                    |  |
|---------------|---------------|-------------|---------------|-----------------------|------------------------|-------------------------|----------------------------------------------------|--|
|               | RESULTS FOR   | R 2020-2021 |               | RESULTS FOR 2020-2021 |                        |                         |                                                    |  |
| QUARTER       | NEW CLUB GOAL | NEW CLUBS   | DROPPED CLUBS | QUARTER MEME          | BER GROWTH NET<br>GOAL | MEMBER GROWTH<br>ACTUAL | DROPPED<br>MEMBERS ACTUAL<br>(including transfers) |  |
| JULY/AUG/SEPT | 1             | 0           | 4             | JULY/AUG/SEPT         | 60                     | 91                      | 182                                                |  |
| OCT/NOV/DEC   | 1             | 0           | 0             | OCT/NOV/DEC           | 115                    | 119                     | 173                                                |  |
| JAN/FEB/MAR   | 3             | 0           | 0             | JAN/FEB/MAR           | 150                    | 0                       | 0                                                  |  |
| APR/MAY/JUNE  | 0             | 0           | 0             | APR/MAY/JUNE          | 60                     | 0                       | 0                                                  |  |

■- CURRENT YEAR GOALS FOR NEW CLUBS

CURRENT YEAR ACTUAL NEW CLUBS

- ▲ - LAST YEAR ACTUAL NEW CLUBS

| DROPPED CLUBS: 4            |     | 64 CLUBS OF 255 ADDED 1 OR MORE<br>NEW MEMBERS | GENDER DISTRIBUTION  MALE 3,924 (65.33%) |                |       |
|-----------------------------|-----|------------------------------------------------|------------------------------------------|----------------|-------|
| DROPPED MEMBERS             |     |                                                | FEMALE                                   | 2,082 (34.67%) |       |
| DECEASED                    | 63  | CLICK HERE FOR CUMULATIVE                      | TOTAL FAMILY UNIT MEMBERS                |                | 1,062 |
| CLUB CANCELLED 26 OTHER 266 |     | MEMBERSHIP DATA                                | FAMILY MEMBERS PAYING HALF               |                | 500   |
|                             |     |                                                |                                          |                | 536   |
| TOTAL                       | 355 |                                                |                                          |                |       |