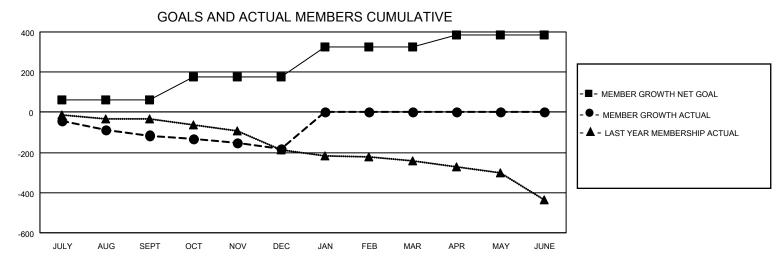

## GAT MONTHLY MEMBERSHIP PROGRESS REPORT

Multiple District 24

Results as of: 12/31/2020 LOCATION: VIRGINIA

|               | Club          | S           |               | Members               |                        |                         |                                                    |  |
|---------------|---------------|-------------|---------------|-----------------------|------------------------|-------------------------|----------------------------------------------------|--|
|               | RESULTS FOR   | R 2020-2021 |               | RESULTS FOR 2020-2021 |                        |                         |                                                    |  |
| QUARTER       | NEW CLUB GOAL | NEW CLUBS   | DROPPED CLUBS | QUARTER MEME          | BER GROWTH NET<br>GOAL | MEMBER GROWTH<br>ACTUAL | DROPPED<br>MEMBERS ACTUAL<br>(including transfers) |  |
| JULY/AUG/SEPT | 1             | 0           | 4             | JULY/AUG/SEPT         | 60                     | 91                      | 182                                                |  |
| OCT/NOV/DEC   | 1             | 0           | 0             | OCT/NOV/DEC           | 115                    | 119                     | 173                                                |  |
| JAN/FEB/MAR   | 3             | 0           | 0             | JAN/FEB/MAR           | 150                    | 0                       | 0                                                  |  |
| APR/MAY/JUNE  | 0             | 0           | 0             | APR/MAY/JUNE          | 60                     | 0                       | 0                                                  |  |

■- CURRENT YEAR GOALS FOR NEW CLUBS

CURRENT YEAR ACTUAL NEW CLUBS

- ▲ - LAST YEAR ACTUAL NEW CLUBS

| DROPPED CLUBS: 4            |     | 64 CLUBS OF 255 ADDED 1 OR MORE<br>NEW MEMBERS | GENDER DISTRIBUTION  MALE 3,924 (65.33%) |                |       |
|-----------------------------|-----|------------------------------------------------|------------------------------------------|----------------|-------|
| DROPPED MEMBERS             |     |                                                | FEMALE                                   | 2,082 (34.67%) |       |
| DECEASED                    | 63  | CLICK HERE FOR CUMULATIVE                      | TOTAL FAMILY UNIT MEMBERS                |                | 1,062 |
| CLUB CANCELLED 26 OTHER 266 |     | MEMBERSHIP DATA                                | FAMILY MEMBERS PAYING HALF               |                | 500   |
|                             |     |                                                |                                          |                | 536   |
| TOTAL                       | 355 |                                                |                                          |                |       |